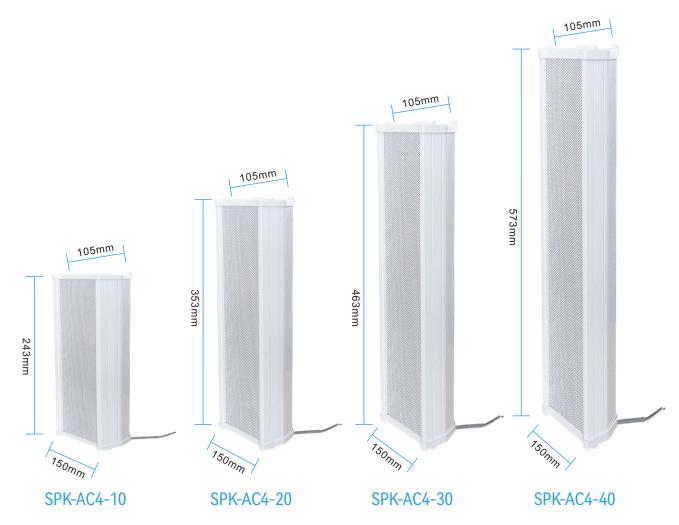

#### TECHNICAL SPECIFICATIONS

| Model                           | SPK-AC4-10     | SPK-AC4-20     | SPK-AC4-30     | SPK-AC4-40     |
|---------------------------------|----------------|----------------|----------------|----------------|
| Rated Power                     | 10 W           | 20 W           | 30 W           | 40 W           |
| Rated Voltage                   | 70 V / 100 V   |                |                |                |
| Speaker Driver                  | 1× 4"          | 2× 4"          | 4× 3"          | 4× 4"          |
| Sensitivity (1m, 1W)            | 87(±2) dB      | 89(±2) dB      | 91(±2) dB      | 93(±2) dB      |
| Sound Pressure Level (SPL) (1m) | 97(±2) dB      | 102(±2) dB     | 103(±2) dB     | 105(±2) dB     |
| Frequency Response              | 140 Hz-14 kHz  |                |                |                |
| Dimension (W×H×D)               | 150×243×105 mm | 150×353×105 mm | 150×463×105 mm | 150×573×105 mn |
| Weight                          | 2.0 kg         | 3.0 kg         | 4.0 kg         | 5.0 kg         |

## **DIMENSION DRAWING**