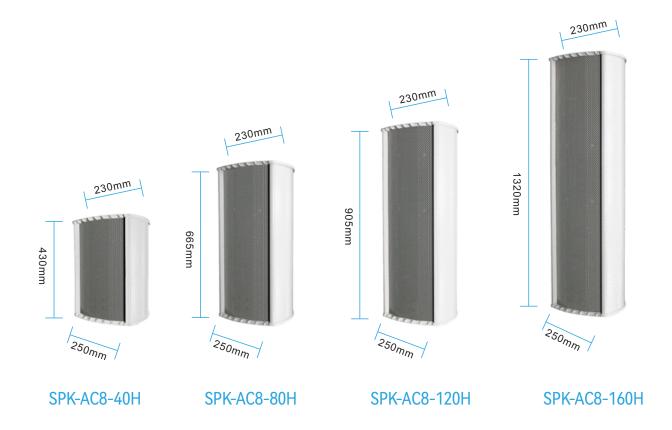

## **DIMENSION DRAWING**

#### TECHNICAL SPECIFICATIONS

| Model                           | SPK-AC8-40H    | SPK-AC8-80H    | SPK-AC8-120H   | SPK-AC8-160H    |
|---------------------------------|----------------|----------------|----------------|-----------------|
| Rated Power                     | 40 W           | 80 W           | 120 W          | 160 W           |
| Rated Voltage                   | 70 V / 100 V   |                |                |                 |
| Speaker Driver                  | 1× 8"          | 2× 8"          | 3× 8"          | 4× 8"           |
| Sensitivity (1m, 1W)            | 91 dB          | 92 dB          | 93 dB          | 94 dB           |
| Sound Pressure Level (SPL) (1m) | 107 dB         | 111 dB         | 114 dB         | 116 dB          |
| Frequency Response              | 80 Hz-16 kHz   |                |                |                 |
| Dimension (W×H×D)               | 250×430×230 mm | 250×665×230 mm | 250×905×230 mm | 250×1320×230 mm |
| Weight                          | 8.5 kg         | 13 kg          | 17 kg          | 23 kg           |