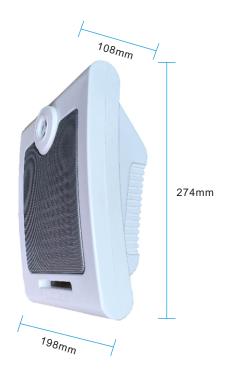

## **DIMENSION DRAWING**

SPK-AW4-10

SPK-AW4-10W

SPK-AW6-10

**SPK-AW6-20**

#### TECHNICAL SPECIFICATIONS

| Model                           | SPK-AW4-10     | SPK-AW6-10     | SPK-AW4-10W    | SPK-AW4-20     |
|---------------------------------|----------------|----------------|----------------|----------------|
| Rated Power                     | 10 W           | 6-10 W         | 5/10W          | 20 W           |
| Rated Voltage                   | 70 V / 100 V   |                |                |                |
| Speaker Driver                  | 1× 6.5", 1× 2" | 1× 6.5"        | 1× 4.5"        | 1× 4", 1× 1"   |
| Sensitivity (1m, 1W)            | 92(±2) dB      | 92(±2) dB      | 87(±2) dB      | 89(±2) dB      |
| Sound Pressure Level (SPL) (1m) | 100(±2) dB     | 100(±2) dB     | 97(±2) dB      | 102(±2) dB     |
| Frequency Response              | 160 Hz-18 kHz  | 160 Hz-18 kHz  | 80 Hz-18 kHz   | 80 Hz-18 kHz   |
| Dimension (W×H×D)               | 273×183×115 mm | 270×110×200 mm | 270×210×115 mm | 160×150×225 mm |
| Weight                          | 1.75 kg        | 0.9 kg         | 2.0 kg         | 2.8 kg         |
|                                 |                |                |                |                |