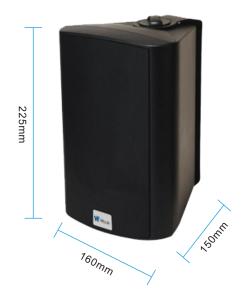

#### TECHNICAL SPECIFICATIONS

| Model                           | SPK-AW4-10     | SPK-AW6-10     | SPK-AW4-10W    | SPK-AW4-20     |
|---------------------------------|----------------|----------------|----------------|----------------|
| Rated Power                     | 10 W           | 6-10 W         | 5/10W          | 20 W           |
| Rated Voltage                   | 70 V / 100 V   |                |                |                |
| Speaker Driver                  | 1× 6.5", 1× 2" | 1× 6.5"        | 1× 4.5"        | 1× 4", 1× 1"   |
| Sensitivity (1m, 1W)            | 92(±2) dB      | 92(±2) dB      | 87(±2) dB      | 89(±2) dB      |
| Sound Pressure Level (SPL) (1m) | 100(±2) dB     | 100(±2) dB     | 97(±2) dB      | 102(±2) dB     |
| Frequency Response              | 160 Hz-18 kHz  | 160 Hz-18 kHz  | 80 Hz-18 kHz   | 80 Hz-18 kHz   |
| Dimension (W×H×D)               | 273×183×115 mm | 270×110×200 mm | 270×210×115 mm | 160×150×225 mm |
| Weight                          | 1.75 kg        | 0.9 kg         | 2.0 kg         | 2.8 kg         |
|                                 |                |                |                |                |

## **DIMENSION DRAWING**

SPK-AW4-10

SPK-AW4-10W

SPK-AW6-10

**SPK-AW6-20**