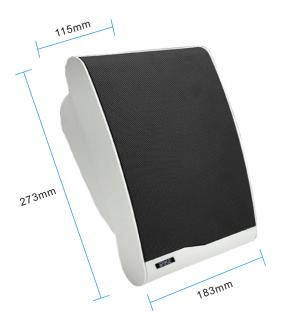

## **DIMENSION DRAWING**

SPK-AW4-10

SPK-AW4-10W

SPK-AW6-10

**SPK-AW6-20**

#### TECHNICAL SPECIFICATIONS

| Model                           | SPK-AW4-10     | SPK-AW6-10     | SPK-AW4-10W    | SPK-AW4-20     |
|---------------------------------|----------------|----------------|----------------|----------------|
| Rated Power                     | 10 W           | 6-10 W         | 5/10W          | 20 W           |
| Rated Voltage                   | 70 V / 100 V   |                |                |                |
| Speaker Driver                  | 1× 6.5", 1× 2" | 1× 6.5"        | 1× 4.5"        | 1× 4", 1× 1"   |
| Sensitivity (1m, 1W)            | 92(±2) dB      | 92(±2) dB      | 87(±2) dB      | 89(±2) dB      |
| Sound Pressure Level (SPL) (1m) | 100(±2) dB     | 100(±2) dB     | 97(±2) dB      | 102(±2) dB     |
| Frequency Response              | 160 Hz-18 kHz  | 160 Hz-18 kHz  | 80 Hz-18 kHz   | 80 Hz-18 kHz   |
| Dimension (W×H×D)               | 273×183×115 mm | 270×110×200 mm | 270×210×115 mm | 160×150×225 mm |
| Weight                          | 1.75 kg        | 0.9 kg         | 2.0 kg         | 2.8 kg         |
|                                 |                |                |                |                |