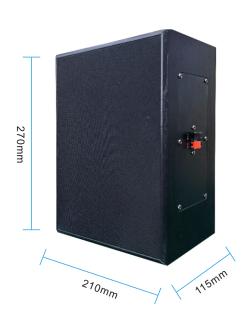

## **DIMENSION DRAWING**

SPK-AW4-10

SPK-AW4-10W

SPK-AW6-10

**SPK-AW6-20**

#### TECHNICAL SPECIFICATIONS

| Model                           | SPK-AW4-10     | SPK-AW6-10     | SPK-AW4-10W    | SPK-AW4-20     |
|---------------------------------|----------------|----------------|----------------|----------------|
| Rated Power                     | 10 W           | 6-10 W         | 5/10W          | 20 W           |
| Rated Voltage                   | 70 V / 100 V   |                |                |                |
| Speaker Driver                  | 1× 6.5", 1× 2" | 1× 6.5"        | 1× 4.5"        | 1× 4", 1× 1"   |
| Sensitivity (1m, 1W)            | 92(±2) dB      | 92(±2) dB      | 87(±2) dB      | 89(±2) dB      |
| Sound Pressure Level (SPL) (1m) | 100(±2) dB     | 100(±2) dB     | 97(±2) dB      | 102(±2) dB     |
| Frequency Response              | 160 Hz-18 kHz  | 160 Hz-18 kHz  | 80 Hz-18 kHz   | 80 Hz-18 kHz   |
| Dimension (W×H×D)               | 273×183×115 mm | 270×110×200 mm | 270×210×115 mm | 160×150×225 mm |
| Weight                          | 1.75 kg        | 0.9 kg         | 2.0 kg         | 2.8 kg         |
|                                 |                |                |                |                |