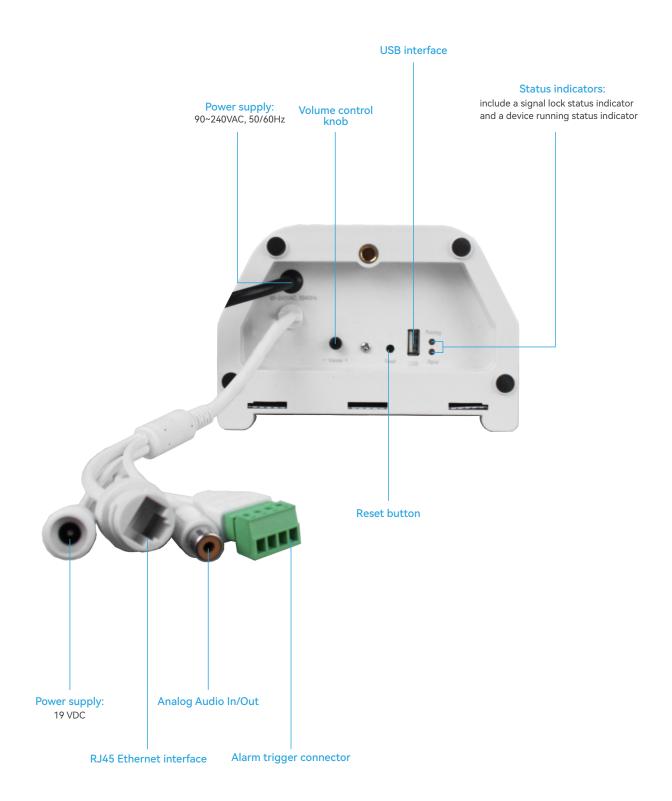

#### **PORT INFORMATION**

(take SPK-IPC-25E as an example)

## **TECHNICAL SPECIFICATIONS**

| Model                       | SPK-IPC-25                                                                                 | SPK-IPC-25E                                                            |
|-----------------------------|--------------------------------------------------------------------------------------------|------------------------------------------------------------------------|
| Power Consumption           | 25 W                                                                                       |                                                                        |
| Ethernet Interface          | 1× RJ45 (100Mbps) (from wire harness)                                                      |                                                                        |
| Network Protocol            | SIP, HTTP/HTTPS, TCP/IP, UDP, ARP, ICMP, IGMP, RTSP                                        |                                                                        |
| Digital Input (DI)          | 1                                                                                          | 1x 4-pin phoenix connector<br>(lx RS485, 1x DI, all from wire harness) |
| RJ485 Interface             | /                                                                                          |                                                                        |
| Analog Audio Interface      | 1                                                                                          | 1× RCA port, input/output (optional)                                   |
| USB Interface               | 1× USB2.0 (Type-A)                                                                         |                                                                        |
| Built-in TF                 | 1                                                                                          | 128M                                                                   |
| Volume Adjustment           | 1× volume control knob for local control; Software (ACP–SW–1000) or App for remote control |                                                                        |
| VAC Input Voltage           | 90-240 V AC, 50/60 Hz                                                                      |                                                                        |
| VDC Input Voltage           | 1× DC 19V Jack, Φ5.5 mm with Φ2.1 mm female pin<br>(all from wire harness)                 |                                                                        |
| Lightning Protection Rating | ≥6 kV                                                                                      |                                                                        |
| Ingress Protection          | IP55                                                                                       |                                                                        |
| Operating Temperature       | -20-50°C (-4-122°F)                                                                        |                                                                        |
| Storage Temperature         | -40-60°C (-40-140°F)                                                                       |                                                                        |
| Operating Humidity          | < 90% RH (non-condensing)                                                                  |                                                                        |
| Color                       | White, aluminum alloy shell                                                                |                                                                        |
| Dimension (W×H×D)           | 150×378×102 mm                                                                             |                                                                        |
| Weight                      | 1.82 kg                                                                                    |                                                                        |