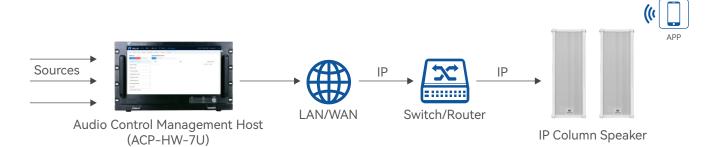

### SIMPLE AND EASY DEPLOYMENT

Enable the IP column speaker via a single Cat-5/6 cable which can utilize existing IP network infrastructure to produce high-quality sound. Leveraging Audio - over - IP technology and encryption algorithms, it boasts robust anti - interference capabilities and low latency. Additionally, wiring with network cables is straightforward, enabling audio transmission over longer distances. The speaker is plug - and - play upon power - up, eliminating the need for elaborate configuration.