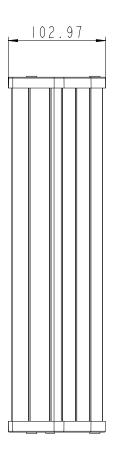

## **TECHNICAL SPECIFICATIONS**

| Model                       | SPK-IPC-25                                                                                 | SPK-IPC-25E                                                            |
|-----------------------------|--------------------------------------------------------------------------------------------|------------------------------------------------------------------------|
| Power Consumption           | 25 W                                                                                       |                                                                        |
| Ethernet Interface          | 1× RJ45 (100Mbps) (from wire harness)                                                      |                                                                        |
| Network Protocol            | SIP, HTTP/HTTPS, TCP/IP, UDP, ARP, ICMP, IGMP, RTSP                                        |                                                                        |
| Digital Input (DI)          | 1                                                                                          | 1x 4-pin phoenix connector<br>(lx RS485, 1x DI, all from wire harness) |
| RJ485 Interface             | /                                                                                          |                                                                        |
| Analog Audio Interface      | 1                                                                                          | 1× RCA port, input/output (optional)                                   |
| USB Interface               | 1× USB2.0 (Type-A)                                                                         |                                                                        |
| Built-in TF                 | 1                                                                                          | 128M                                                                   |
| Volume Adjustment           | 1× volume control knob for local control; Software (ACP–SW–1000) or App for remote control |                                                                        |
| VAC Input Voltage           | 90-240 V AC, 50/60 Hz                                                                      |                                                                        |
| VDC Input Voltage           | 1× DC 19V Jack, Φ5.5 mm with Φ2.1 mm female pin<br>(all from wire harness)                 |                                                                        |
| Lightning Protection Rating | ≥6 kV                                                                                      |                                                                        |
| Ingress Protection          | IP55                                                                                       |                                                                        |
| Operating Temperature       | -20-50°C (-4-122°F)                                                                        |                                                                        |
| Storage Temperature         | -40-60°C (-40-140°F)                                                                       |                                                                        |
| Operating Humidity          | < 90% RH (non-condensing)                                                                  |                                                                        |
| Color                       | White, aluminum alloy shell                                                                |                                                                        |
| Dimension (W×H×D)           | 150×378×102 mm                                                                             |                                                                        |
| Weight                      | 1.82 kg                                                                                    |                                                                        |

### **DIMENSION DRAWING**