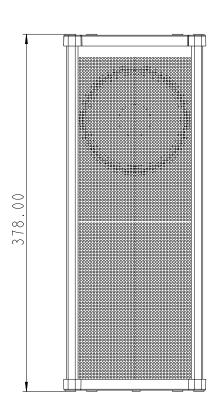

## **TECHNICAL SPECIFICATIONS**

| Model                       | SPK-IPC-25                                                                                 | SPK-IPC-25E                                                            |
|-----------------------------|--------------------------------------------------------------------------------------------|------------------------------------------------------------------------|
| Power Consumption           | 25 W                                                                                       |                                                                        |
| Ethernet Interface          | 1× RJ45 (100Mbps) (from wire harness)                                                      |                                                                        |
| Network Protocol            | SIP, HTTP/HTTPS, TCP/IP, UDP, ARP, ICMP, IGMP, RTSP                                        |                                                                        |
| Digital Input (DI)          | 1                                                                                          | 1x 4-pin phoenix connector<br>(lx RS485, 1x DI, all from wire harness) |
| RJ485 Interface             | /                                                                                          |                                                                        |
| Analog Audio Interface      | 1                                                                                          | 1× RCA port, input/output (optional)                                   |
| USB Interface               | 1× USB2.0 (Type-A)                                                                         |                                                                        |
| Built-in TF                 | 1                                                                                          | 128M                                                                   |
| Volume Adjustment           | 1× volume control knob for local control; Software (ACP–SW–1000) or App for remote control |                                                                        |
| VAC Input Voltage           | 90-240 V AC, 50/60 Hz                                                                      |                                                                        |
| VDC Input Voltage           | 1× DC 19V Jack, Φ5.5 mm with Φ2.1 mm female pin<br>(all from wire harness)                 |                                                                        |
| Lightning Protection Rating | ≥6 kV                                                                                      |                                                                        |
| Ingress Protection          | IP55                                                                                       |                                                                        |
| Operating Temperature       | -20-50°C (-4-122°F)                                                                        |                                                                        |
| Storage Temperature         | -40-60°C (-40-140°F)                                                                       |                                                                        |
| Operating Humidity          | < 90% RH (non-condensing)                                                                  |                                                                        |
| Color                       | White, aluminum alloy shell                                                                |                                                                        |
| Dimension (W×H×D)           | 150×378×102 mm                                                                             |                                                                        |
| Weight                      | 1.82 kg                                                                                    |                                                                        |

### **DIMENSION DRAWING**