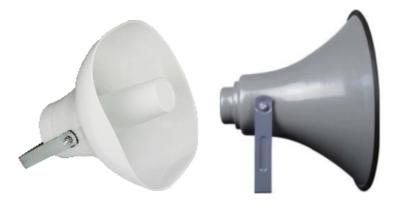

# **Horn Speakers**

▶ SPK-AH-25G/50G/25W/50W

### **INTRODUCTION**

Designed for outdoor sound reinforcement, this horn speaker offers powerful sound projection, long-distance transmission, and rich audio. Ideal for large open areas like school playgrounds, plazas, villages, and parks.

## **ORDERING INFORMATION**

| Model      | Description                                                                 |  |  |
|------------|-----------------------------------------------------------------------------|--|--|
| SPK-AH-25G | gray, round opening, 25W, analog horn speaker,16 $\Omega$ rated impedance   |  |  |
| SPK-AH-50G | gray, round opening, 50W, analog horn speaker, $8\Omega$ rated impedance    |  |  |
| SPK-AH-25W | white, square opening, 25W, analog horn speaker, $16\Omega$ rated impedance |  |  |
| SPK-AH-50W | white, square opening, 50W, analog horn speaker, $8\Omega$ rated impedance  |  |  |