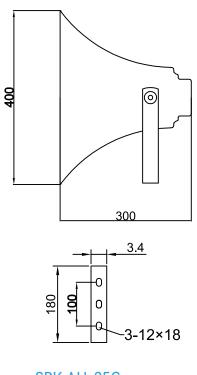

#### **DIMENSION DRAWING**

SPK-AH-25G

SPK-AH-50G

SPK-AH-25W/SPK-AH-50W

#### **TECHNICAL SPECIFICATIONS**

| Model                           | SPK-AH-25G           | SPK-AH-50G       | SPK-AH-25W            | SPK-AH-50W |  |
|---------------------------------|----------------------|------------------|-----------------------|------------|--|
| Color                           | Gray, aluminum alloy |                  | White, aluminum alloy |            |  |
| Rated Power                     | 25 W                 | 50 W             | 25 W                  | 50 W       |  |
| Rated Impedance                 | 16 Ω (±15%)          | 8 Ω (±15%)       | 16 Ω (±15%)           | 8 Ω (±15%) |  |
| Sensitivity (1m, 1W)            | 106 dB               | 108 dB           | 106 dB                | 108 dB     |  |
| Sound Pressure Level (SPL) (1m) | 90(±2) dB            | 92(±2) dB        | 94(±2) dB             | 103 dB     |  |
| Frequency Response              | 250 Hz-16 kHz        |                  | 250 Hz-6.5 kHz        |            |  |
| Harmonic Distortion             | ≤1.5%                |                  |                       |            |  |
| Speech Clarity                  | ≥0.8                 |                  |                       |            |  |
| Ingress Protection              | IP65                 | IP66             | IP65                  |            |  |
| Dimension(WxHxD)                | Ф400x300 mm          | Ф500х400 (±2) mm | 290x290x310 mm        |            |  |
| Weight                          | 1.7 kg               | 2.0 kg           | 2.1                   | 2.1 kg     |  |
|                                 |                      |                  |                       |            |  |