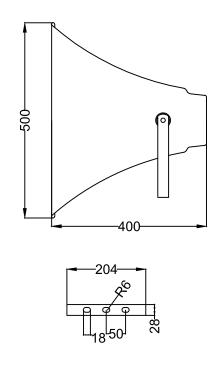

#### **DIMENSION DRAWING**

SPK-AH-25G

SPK-AH-50G

SPK-AH-25W/SPK-AH-50W

#### **TECHNICAL SPECIFICATIONS**

| Model                           | SPK-AH-25G           | SPK-AH-50G       | SPK-AH-25W            | SPK-AH-50W |  |
|---------------------------------|----------------------|------------------|-----------------------|------------|--|
| Color                           | Gray, aluminum alloy |                  | White, aluminum alloy |            |  |
| Rated Power                     | 25 W                 | 50 W             | 25 W                  | 50 W       |  |
| Rated Impedance                 | 16 Ω (±15%)          | 8 Ω (±15%)       | 16 Ω (±15%)           | 8 Ω (±15%) |  |
| Sensitivity (1m, 1W)            | 106 dB               | 108 dB           | 106 dB                | 108 dB     |  |
| Sound Pressure Level (SPL) (1m) | 90(±2) dB            | 92(±2) dB        | 94(±2) dB             | 103 dB     |  |
| Frequency Response              | 250 Hz-16 kHz        |                  | 250 Hz-6.5 kHz        |            |  |
| Harmonic Distortion             | ≤1.5%                |                  |                       |            |  |
| Speech Clarity                  | ≥0.8                 |                  |                       |            |  |
| Ingress Protection              | IP65                 | IP66             | IP65                  |            |  |
| Dimension(WxHxD)                | Ф400x300 mm          | Ф500х400 (±2) mm | 290x290x310 mm        |            |  |
| Weight                          | 1.7 kg               | 2.0 kg           | 2.1                   | 2.1 kg     |  |
|                                 |                      |                  |                       |            |  |