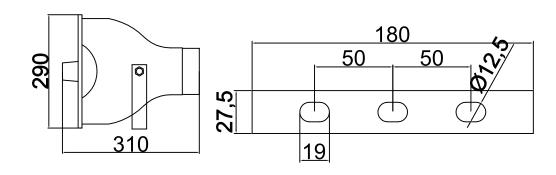

|                       |            |  |

Product specifications are subject to change without notice.

## **ORDERING INFORMATION**

| Model      | Description                                                                 |  |  |
|------------|-----------------------------------------------------------------------------|--|--|
| SPK-AH-25G | gray, round opening, 25W, analog horn speaker,16 $\Omega$ rated impedance   |  |  |
| SPK-AH-50G | gray, round opening, 50W, analog horn speaker, $8\Omega$ rated impedance    |  |  |
| SPK-AH-25W | white, square opening, 25W, analog horn speaker, $16\Omega$ rated impedance |  |  |
| SPK-AH-50W | white, square opening, 50W, analog horn speaker, $8\Omega$ rated impedance  |  |  |

#### **DIMENSION DRAWING**





SPK-AH-25G

SPK-AH-50G



SPK-AH-25W/SPK-AH-50W